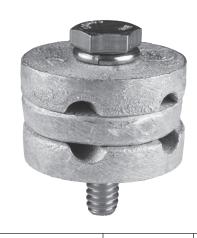

Tin plated copper clamp includes stainless steel hardware and allows for use on most metallic surfaces including galvanized steel. Other sizes available; please contact factory for information.

Listed to UL 467

## **Features & Benefits**

Recommended

Torque (in-lb)

67

- Clamp can form connections at virtually any
- Tin plated copper clamp includes stainless steel hardware
- For use with most metallic surfaces including galvanized steel
- Conductor maintains path to ground while connected to object that is parallel, perpendicular or any degree in between