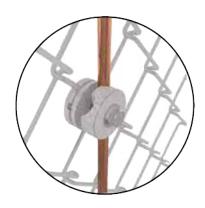

## Fence Fabric Ground Clamps

Fence grounding systems are designed to provide protection against dangerous "touch" potentials. The Fence Fabric Ground Clamp is an integral component of this personnel safety system.

With its unique design the clamp can form a connection at virtually any angle. Specific uses include connection to both fence fabric and barbed wire. The conductor maintains a path to ground while connected to an object that is parallel, perpendicular or any degree in between.

Tin plated copper clamp includes stainless steel hardware and allows for use on most metallic surfaces including galvanized steel. Other sizes available; please contact factory for information.

Listed to UL 467